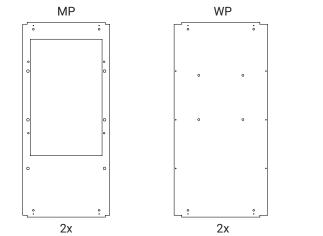

## Play system | Four fun

| Article no. | Size HxWxD  | Mounting      | Age         | KG    | *                                       |
|-------------|-------------|---------------|-------------|-------|-----------------------------------------|
| PP00190     | 111,4x56x56 | free standing | 2 - 8 years | 30 KG | MDF, Birch plywood, PP, stainless steel |