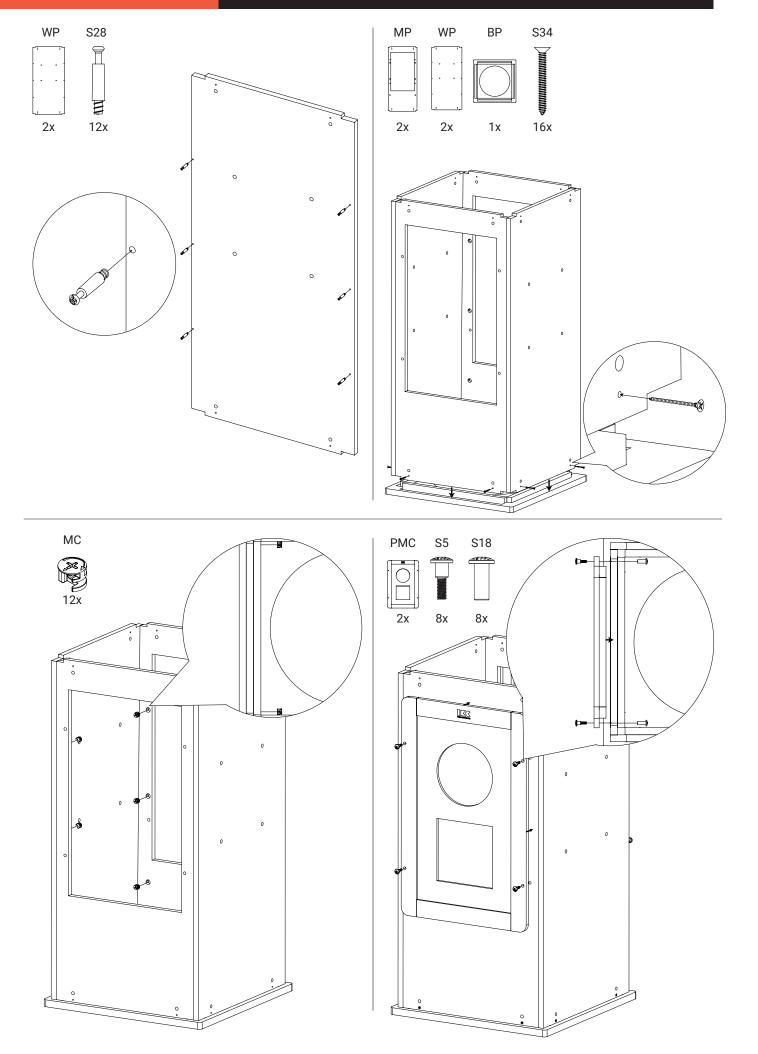

## Four fun

Playing system Four fun is a play element in the form of a tower, on which two round and two rectangular wall games are mounted. The play system can be used as a stand-alone play element or as part of a larger play corner.

The playing system is made of FSC-certified wood and finished with an antibacterial lacquer. It is suitable for children from 2 to 8 years old. Four fun is part of the IKC Classic collection.

Graphic colours Pantone no.

## Play system | Four fun

| Article no. | Size HxWxD  | Mounting      | Age         | KG    | *                                       |
|-------------|-------------|---------------|-------------|-------|-----------------------------------------|
| PP00190     | 111,4x56x56 | free standing | 2 - 8 years | 30 KG | MDF, Birch plywood, PP, stainless steel |