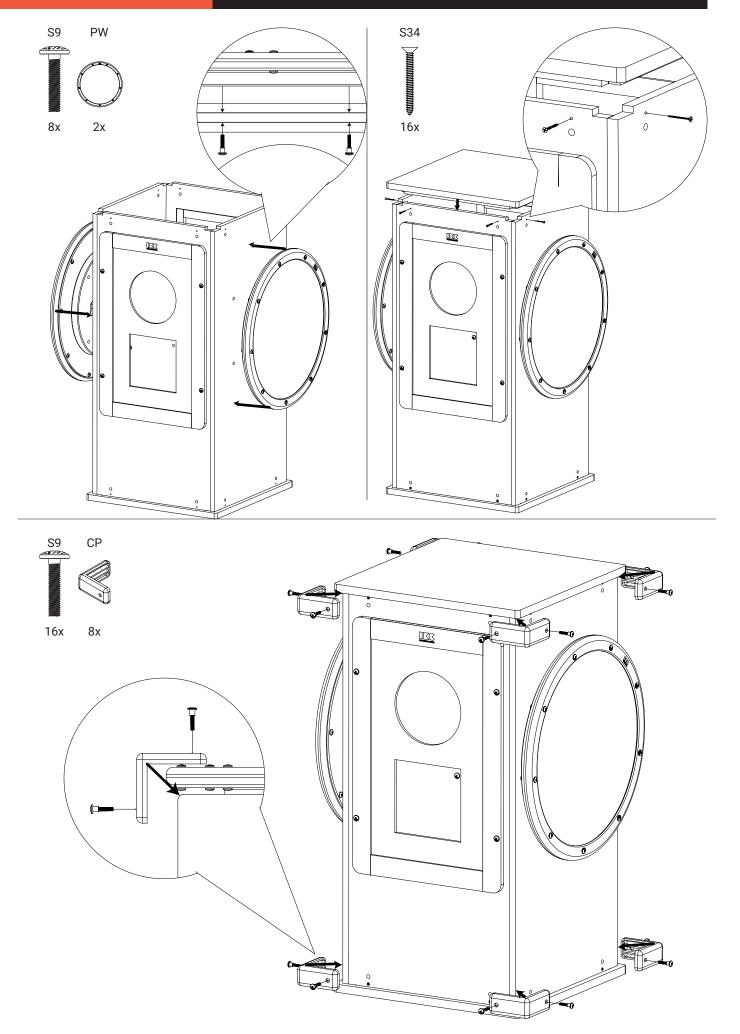

## Four fun

Playing system Four fun is a play element in the form of a tower, on which two round and two rectangular wall games are mounted. The play system can be used as a stand-alone play element or as part of a larger play corner.

The playing system is made of FSC-certified wood and finished with an antibacterial lacquer. It is suitable for children from 2 to 8 years old. Four fun is part of the IKC Classic collection.

Graphic colours Pantone no.

## Play system | Four fun

| Article no. | Size HxWxD  | Mounting      | Age         | KG    | *                                       |
|-------------|-------------|---------------|-------------|-------|-----------------------------------------|
| PP00190     | 111,4x56x56 | free standing | 2 - 8 years | 30 KG | MDF, Birch plywood, PP, stainless steel |