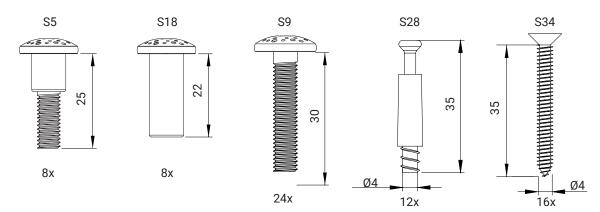

PP00190     | 111,4x56x56 | free standing | 2 - 8 years | 30 KG | MDF, Birch plywood, PP, stainless steel |



All our products are inspected, tested and certified by SGS and TÜV.

 $\left( \frac{EN}{71} \right)$ 

European standard EN 71 specifies safety requirements for toys. Compliance with the standard is legally required for all toys sold in the European Union. All our products only use FSC certified wood, so eco- and environment friendly!

CC Our products are conform with health, safety and environmental protection standards for products sold within the EU. IKC | HQ EUROPE Dronten | The Netherlands +31 (0)321 38 77 30 sales@ikcplay.com www.ikcplay.com IKC | HQ ASIA Shanghai | China +86 (0) 21 6506 1232 sales.cn@ikcplay.com www.ikcplay.com.cn

## TOOLS OVERVIEW











## Screws