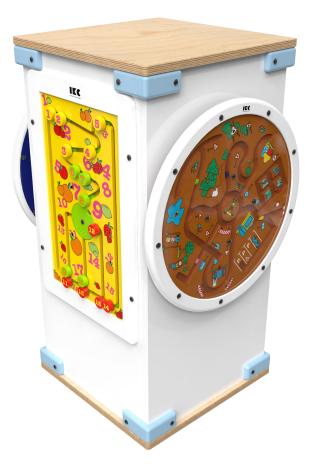

## Four fun

Playing system Four fun is a play element in the form of a tower, on which two round and two rectangular wall games are mounted. The play system can be used as a stand-alone play element or as part of a larger play corner.

The playing system is made of FSC-certified wood and finished with an antibacterial lacquer. It is suitable for children from 2 to 8 years old. Four fun is part of the IKC Classic collection.

Graphic colours Pantone no.

## Play system | Four fun

| Article no. | Size HxWxD  | Mounting      | Age         | KG    | *                                       |
|-------------|-------------|---------------|-------------|-------|-----------------------------------------|
| PP00190     | 111,4x56x56 | free standing | 2 - 8 years | 30 KG | MDF, Birch plywood, PP, stainless steel |